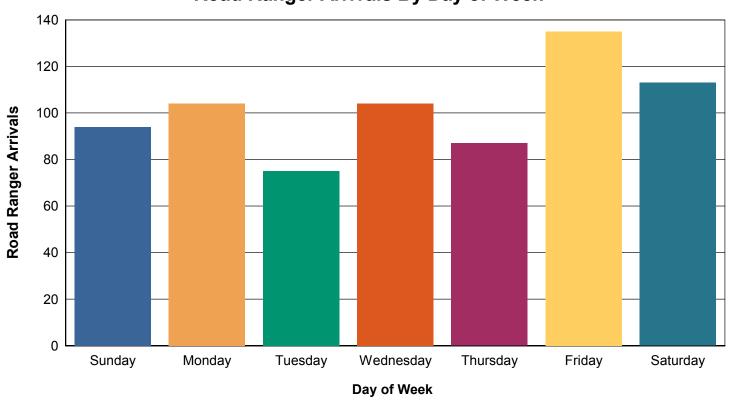

#### Road Ranger Arrivals By Day of Week

|             | Road Ranger Arrivals |        |             |
|-------------|----------------------|--------|-------------|
| Day of Week | Tota                 | I %    | Per Day Avg |
| Sunday      | 94                   | 13.2%  | 23.5        |
| Monday      | 104                  | 14.6%  | 26.0        |
| Tuesday     | 75                   | 10.5%  | 18.8        |
| Wednesday   | 104                  | 14.6%  | 26.0        |
| Thursday    | 87                   | 12.2%  | 21.8        |
| Friday      | 135                  | 19.0%  | 27.0        |
| Saturday    | 113                  | 15.9%  | 22.6        |
| Total:      | 712                  | 100.0% | 23.7        |

### **Road Ranger Arrivals By Day of Week**

Created On: 12/23/2013 15:33:37 Page 5 of 7

Report Template version 1.2