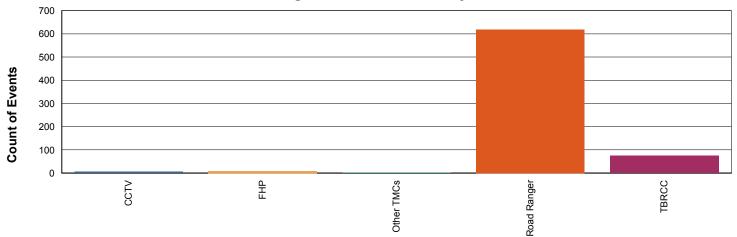

#### **Road Ranger Assisted Events By Notifier**

| Notifier Agency |                   | Events | %     |
|-----------------|-------------------|--------|-------|
| ссти            | Crash             | 1      | 1     |
|                 | Disabled Vehicle  | 5      | 5     |
|                 | Total             | 6      | 0.8%  |
| FHP             | Crash             | 6      | 6     |
|                 | Debris on Roadway | 1      | 1     |
|                 | Disabled Vehicle  | 1      | 1     |
|                 | Vehicle Fire      | 1      | 1     |
|                 | Total             | 9      | 1.3%  |
| Other TMCs      | Crash             | 2      | 2     |
|                 | Total             | 2      | 0.3%  |
| Road Ranger     | Abandoned Vehicle | 67     | 67    |
|                 | Crash             | 13     | 13    |
|                 | Debris on Roadway | 77     | 77    |
|                 | Disabled Vehicle  | 462    | 462   |
|                 | Total             | 619    | 87.2% |
| TBRCC           | Crash             | 5      | 5     |

**Created On:** 12/23/2013 15:32:58 **Page 1 of 7** 

**Report Template version 1.2** 

|       |                   | Events | %      |
|-------|-------------------|--------|--------|
| TBRCC | Debris on Roadway | 13     | 13     |
|       | Disabled Vehicle  | 56     | 56     |
|       | Total             | 74     | 10.4%  |
| Total |                   | 710    | 100.0% |

### **Road Ranger Assisted Events By Notifier**

**Notifier** 

Created On: 12/23/2013 15:33:37 Page 2 of 7

Report Template version 1.2