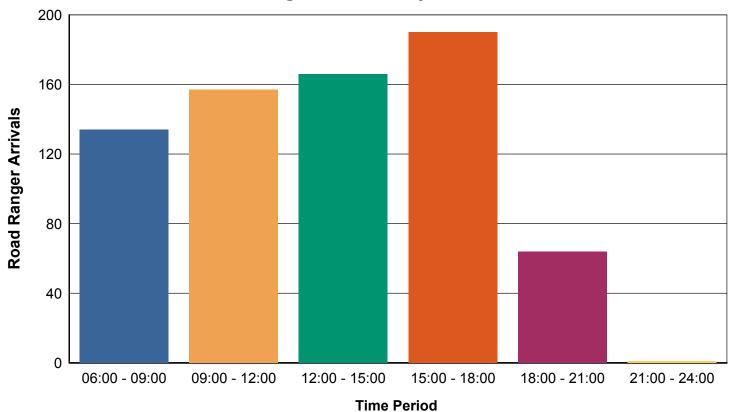

#### **Road Rangers Arrivals By Time Period**

| Time Period   | Road<br>Rangers<br>Arrivals | %      |
|---------------|-----------------------------|--------|
| 06:00 - 09:00 | 134                         | 18.8%  |
| 09:00 - 12:00 | 157                         | 22.1%  |
| 12:00 - 15:00 | 166                         | 23.3%  |
| 15:00 - 18:00 | 190                         | 26.7%  |
| 18:00 - 21:00 | 64                          | 9.0%   |
| 21:00 - 24:00 | 1                           | 0.1%   |
| Total         | 712                         | 100.0% |

### **Road Ranger Arrivals By Time Period**

Created On: 12/23/2013 15:33:37 Page 4 of 7

Report Template version 1.2