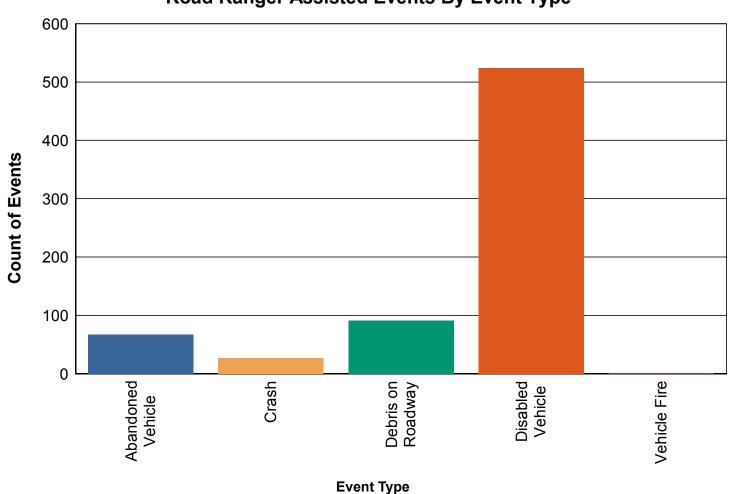

#### **Road Ranger Assisted Events By Event Type**

| Event Type        | Events | %      |
|-------------------|--------|--------|
| Abandoned Vehicle | 67     | 9.4%   |
| Crash             | 27     | 3.8%   |
| Debris on Roadway | 91     | 12.8%  |
| Disabled Vehicle  | 524    | 73.8%  |
| Vehicle Fire      | 1      | 0.1%   |
| Total             | 710    | 100.0% |

### **Road Ranger Assisted Events By Event Type**

Created On: 12/23/2013 15:33:37 Page 3 of 7

Report Template version 1.2