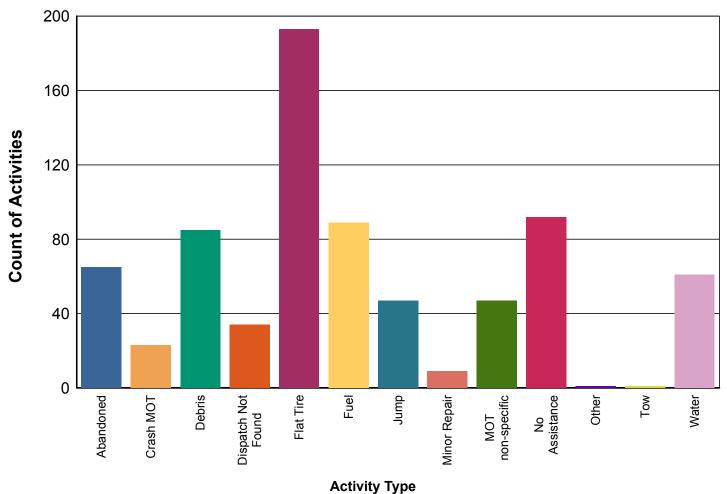

#### **Road Ranger Activities**

| Road Ranger Activity | Activities | %      |
|----------------------|------------|--------|
| Abandoned            | 65         | 8.7%   |
| Crash MOT            | 23         | 3.1%   |
| Debris               | 85         | 11.4%  |
| Dispatch Not Found   | 34         | 4.6%   |
| Flat Tire            | 193        | 25.8%  |
| Fuel                 | 89         | 11.9%  |
| Jump                 | 47         | 6.3%   |
| Minor Repair         | 9          | 1.2%   |
| MOT non-specific     | 47         | 6.3%   |
| No Assistance        | 92         | 12.3%  |
| Other                | 1          | 0.1%   |
| Tow                  | 1          | 0.1%   |
| Water                | 61         | 8.2%   |
| Total                | 747        | 100.0% |